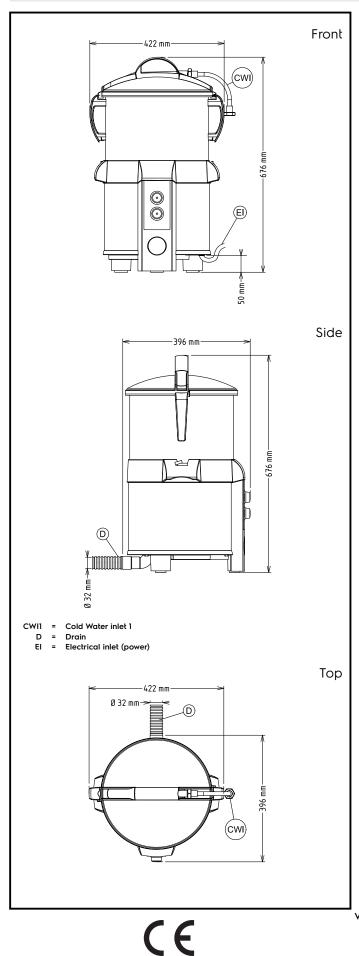

## Peelers Vegetable Peeler, 8kg with abrasive plate, removable chamber & filter - UK Plug

| Electric                                                                                                       |                                     |
|----------------------------------------------------------------------------------------------------------------|-------------------------------------|
| Supply voltage:<br>601540 (T8EFBG)                                                                             | 220-240 V/1N ph/50/60 Hz            |
| Capacity:                                                                                                      |                                     |
| Performance (up to):<br>Capacity:                                                                              | 130 kg/hour<br>8 kg                 |
| Key Information:                                                                                               |                                     |
| External dimensions, Width:<br>External dimensions, Depth:<br>External dimensions, Height:<br>Shipping weight: | 422 mm<br>396 mm<br>676 mm<br>26 kg |